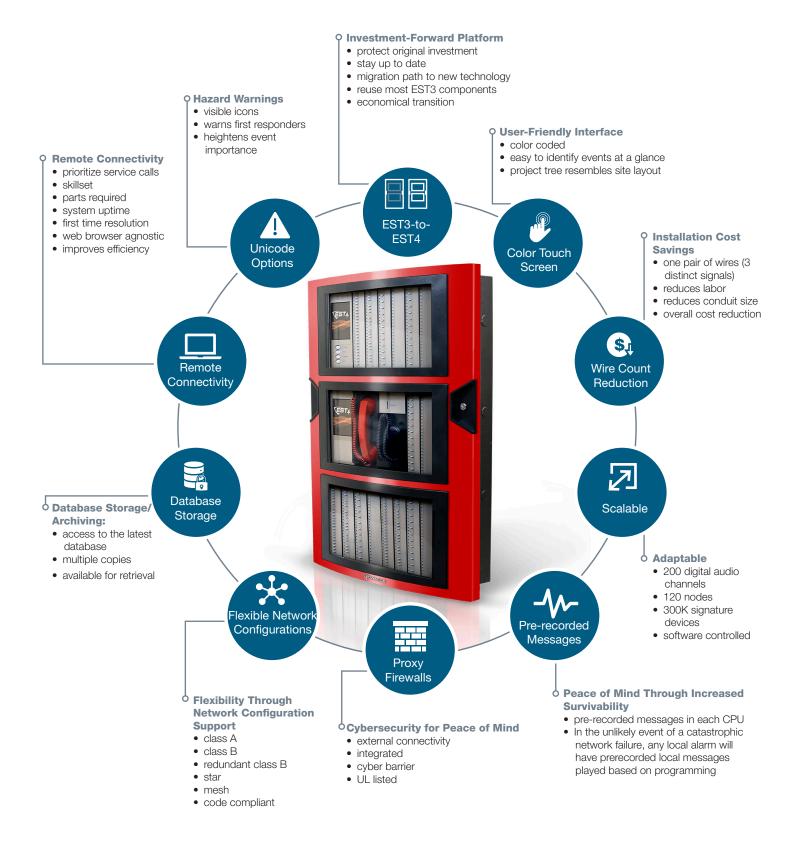

EST4 offers solutions that reduce waste by repurposing many EST3 components and thus extending the lifecycle of existing system components through backwards compatible designs.

Target Application/Market Segment

# **EST4:** FEATURES AND BENEFITS